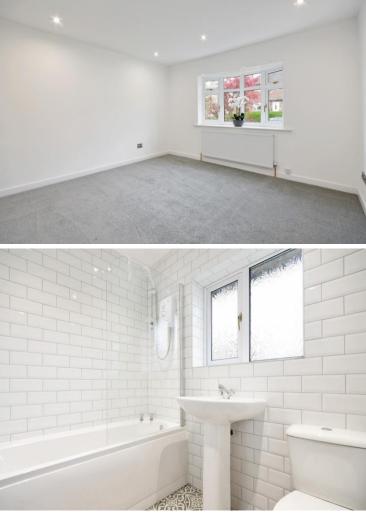

#### Guide Price £190,000 - £200,000

Fully refurbished 3 bedroom semi detached property in Handsworth. Offering light and airy accommodation which has been replastered, rewired and stylishly decorated throughout to include floor coverings, brushed stainless sockets and solid wood contemporary doors. Benefits from new combination boiler (Mar 23), double glazing and enclosed rear garden. Freehold. No Chain. The property enters into a bright and airy hallway equipped with built in storage. The bay fronted lounge is presented with white walls and grey carpets. Ceramic flooring from the hallway continues into the newly installed Howdens kitchen hosting matte grey wall and base units finished with complementary quartz effect worktops. Integrated appliances include a Lamona oven, electric hob and overhead extractor, Hotpoint dishwasher and Indesit fridge freezer, plus separate utility space. Internal door leads through to an inner porch with generous under stairs storage and WC. Stairs lead to the first floor providing access to the partially boarded loft space. There are two double and one smaller bedroom, all presented with neutral walls and grey carpets. The bathroom is fully tiled with decorative flooring, housing a three-piece white suite and heated towel rail. Externally is an enclosed landscape front garden. Through secure gates is a southeast facing rear garden, predominantly laid to lawn enclosed by rustic fencing, featuring a brick built out house creating generous storage. Ballifield Way occupies a convenient position with access to local shops, schools, public transport and excellent access to Sheffield City Centre and the motorway network.