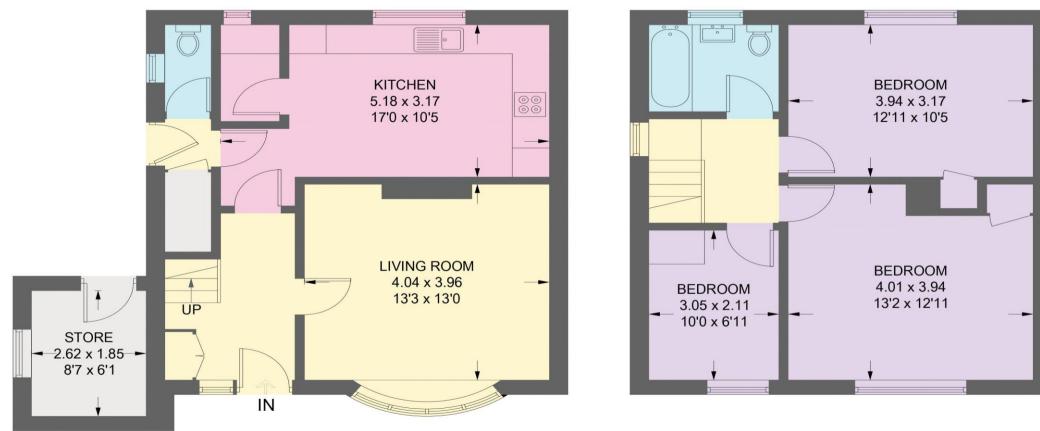

### **29 BALLIFIELD WAY**

APPROXIMATE GROSS INTERNAL AREA = 91.4 SQ M / 984 SQ FT STORE = 4.9 SQ M / 53 SQ FT TOTAL = 96.3 SQ M / 1037 SQ FT

### GROUND FLOOR = 45.8 SQ M / 493 SQ FT

## FIRST FLOOR = 45.6 SQ M / 491 SQ FT

0114 276 8868

Illustration for identification purposes only, measurements are approximate, not to scale.

IMPORTANT: we would like to inform prospective purchasers that these sales particulars have been prepared as a general guide only. A detailed survey has not been carried out, nor the services, appliances and fittings tested. Room sizes should not be relied upon for furnishing purposes and are approximate. If floor plans are included, they are for guidance only and illustration purposes only and may not be to scale. If there are any important matters likely to affect your decision to buy, please contact us before viewing the property.