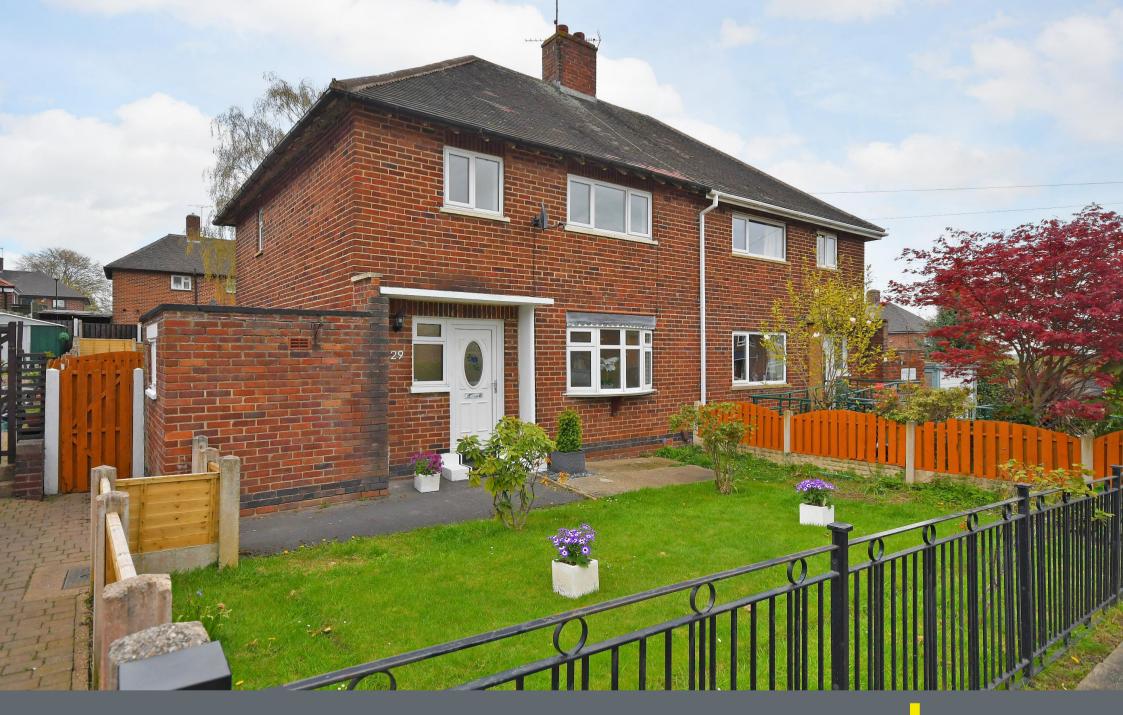

# 29 Ballifield Way

#### Handsworth • Sheffield • S13 9HY

#### Guide Price £190,000 - £200,000

Fully refurbished 3 bedroom semi detached property in Handsworth. Offering light and airy accommodation which has been replastered, rewired and stylishly decorated throughout to include floor coverings, brushed stainless sockets and solid wood contemporary doors. Benefits from new combination boiler (Mar 23), double glazing and enclosed rear garden. Freehold. No Chain. The property enters into a bright and airy hallway equipped with built in storage. The bay fronted lounge is presented with white walls and grey carpets. Ceramic flooring from the hallway continues into the newly installed Howdens kitchen hosting matte grey wall and base units finished with complementary quartz effect worktops. Integrated appliances include a Lamona oven, electric hob and overhead extractor, Hotpoint dishwasher and Indesit fridge freezer, plus separate utility space. Internal door leads through to an inner porch with generous under stairs storage and WC. Stairs lead to the first floor providing access to the partially boarded loft space. There are two double and one smaller bedroom, all presented with neutral walls and grey carpets. The bathroom is fully tiled with decorative flooring, housing a three-piece white suite and heated towel rail. Externally is an enclosed landscape front garden. Through secure gates is a southeast facing rear garden, predominantly laid to lawn enclosed by rustic fencing, featuring a brick built out house creating generous storage. Ballifield Way occupies a convenient position with access to local shops, schools, public transport and excellent access to Sheffield City Centre and the motorway network.