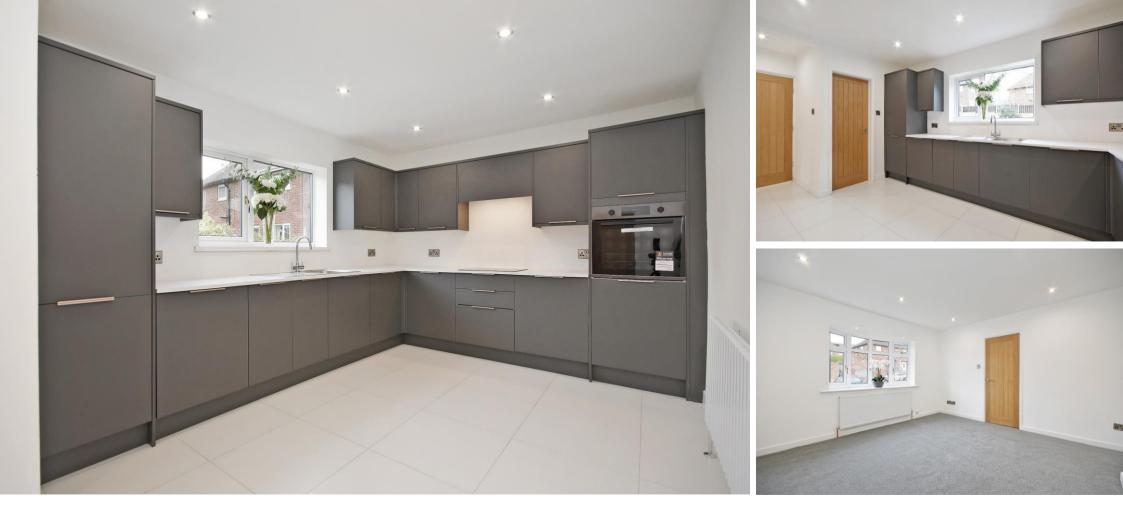

#### Guide Price £190,000 - £200,000

Fully refurbished 3 bedroom semi detached property in Handsworth. Offering light and airy accommodation which has been replastered, rewired and stylishly decorated throughout to include floor coverings, brushed stainless sockets and solid wood contemporary doors. Benefits from new combination boiler (Mar 23), double glazing and enclosed rear garden. Freehold. No Chain. The property enters into a bright and airy hallway equipped with built in storage. The bay fronted lounge is presented with white walls and grey carpets. Ceramic flooring from the hallway continues into the newly installed Howdens kitchen hosting matte grey wall and base units finished with complementary quartz effect worktops. Integrated appliances include a Lamona oven, electric hob and overhead extractor, Hotpoint dishwasher and Indesit fridge freezer, plus separate utility space. Internal door leads through to an inner porch with generous under stairs storage and WC. Stairs lead to the first floor providing access to the partially boarded loft space. There are two double and one smaller bedroom, all presented with neutral walls and grey carpets. The bathroom is fully tiled with decorative flooring, housing a three-piece white suite and heated towel rail. Externally is an enclosed landscape front garden. Through secure gates is a southeast facing rear garden, predominantly laid to lawn enclosed by rustic fencing, featuring a brick built out house creating generous storage. Ballifield Way occupies a convenient position with access to local shops, schools, public transport and excellent access to Sheffield City Centre and the motorway network.