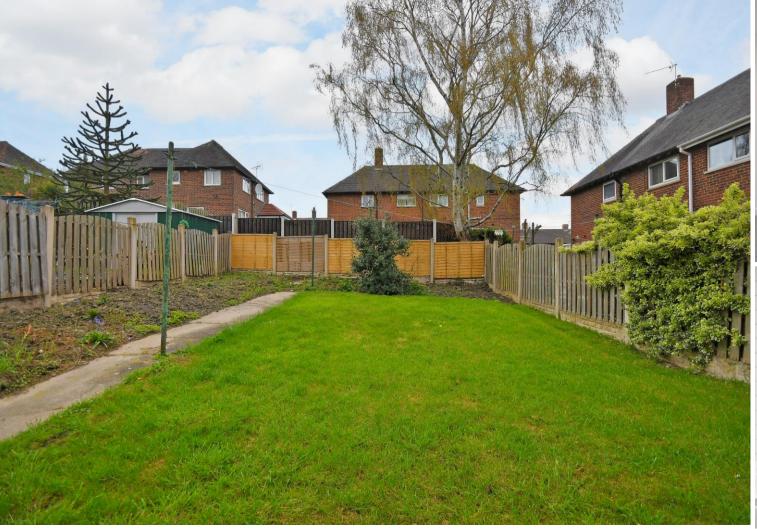

#### Guide Price £190,000 - £200,000

Fully refurbished 3 bedroom semi detached property in Handsworth. Offering light and airy accommodation which has been replastered, rewired and stylishly decorated throughout to include floor coverings, brushed stainless sockets and solid wood contemporary doors. Benefits from new combination boiler (Mar 23), double glazing and enclosed rear garden. Freehold. No Chain. The property enters into a bright and airy hallway equipped with built in storage. The bay fronted lounge is presented with white walls and grey carpets. Ceramic flooring from the hallway continues into the newly installed Howdens kitchen hosting matte grey wall and base units finished with complementary quartz effect worktops. Integrated appliances include a Lamona oven, electric hob and overhead extractor, Hotpoint dishwasher and Indesit fridge freezer, plus separate utility space. Internal door leads through to an inner porch with generous under stairs storage and WC. Stairs lead to the first floor providing access to the partially boarded loft space. There are two double and one smaller bedroom, all presented with neutral walls and grey carpets. The bathroom is fully tiled with decorative flooring, housing a three-piece white suite and heated towel rail. Externally is an enclosed landscape front garden. Through secure gates is a southeast facing rear garden, predominantly laid to lawn enclosed by rustic fencing, featuring a brick built out house creating generous storage. Ballifield Way occupies a convenient position with access to local shops, schools, public transport and excellent access to Sheffield City Centre and the motorway network.